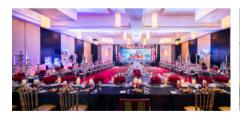

## CAPACITY

| Venue             | Location               | Area (m²) | Size (m x m) | Height (m) | Classroom | Theatre | Banquet | Cocktail |
|-------------------|------------------------|-----------|--------------|------------|-----------|---------|---------|----------|
| Convention Centre | 22 <sup>nd</sup> floor | 5,250     | 80.4 × 65.3  | 13.5       | 2,500     | 5,000   | 3,800   | 7,000    |
| Pre-function      | 22 <sup>nd</sup> floor | 1,290     | -            | 4          | -         | -       | -       | 1,000    |
| World Balloom     | 23 <sup>nd</sup> floor | 960       | 44.3 × 21.7  | 6.8        | 580       | 1,000   | 700     | 1,200    |
| Pre-function      | 22 <sup>nd</sup> floor | 809       | -            | 4          | -         | -       | -       | -        |
| Lotus Suite 1-4   | 22 <sup>nd</sup> floor | 412       | 22.5 × 18.4  | 4          | 200       | 380     | 300     | 550      |
| Lotus Suite 5-7   | 22 <sup>nd</sup> floor | 412       | 22.5 × 18.4  | 4          | 200       | 380     | 300     | 550      |
| Pre-function      | 23 <sup>nd</sup> floor | 706       | -            | 4          | -         | -       | -       | 500      |
| Board Room        | 23 <sup>nd</sup> floor | 104       | 14 × 9       | 3.9        | -         | -       | -       | -        |
| M1 & M2 at M23    | 23 <sup>nd</sup> floor | 133       | -            | 5.5        | 50        | 80      | 60      | 100      |
| M4                | 23 <sup>nd</sup> floor | 135       | -            | 5.5        | 50        | 90      | 80      | 120      |