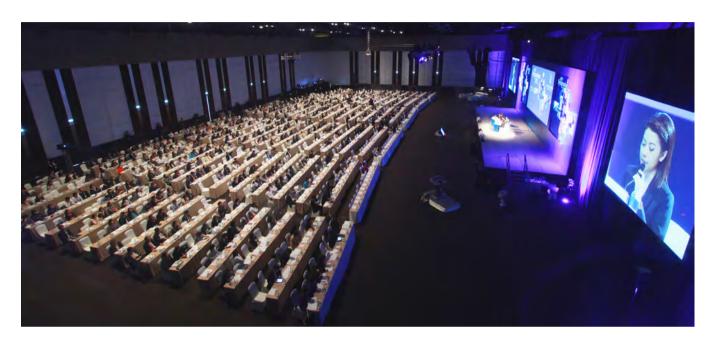

## CAPACITY

| Venue             | Location               | Area (m²) | Size (m x m) | Height (m) | Classroom | Theatre | Banquet | Cocktail |
|-------------------|------------------------|-----------|--------------|------------|-----------|---------|---------|----------|
| Convention Centre | 22 <sup>nd</sup> floor | 5,250     | 80.4 × 65.3  | 13.5       | 2,500     | 5,000   | 3,800   | 7,000    |
| Pre-function      | 22 <sup>nd</sup> floor | 1,290     | -            | 4          | -         | -       | -       | 1,000    |
| World Balloom     | 23 <sup>nd</sup> floor | 960       | 44.3 × 21.7  | 6.8        | 580       | 1,000   | 700     | 1,200    |
| Pre-function      | 22 <sup>nd</sup> floor | 809       | -            | 4          | -         | -       | -       | -        |
| Lotus Suite 1-4   | 22 <sup>nd</sup> floor | 412       | 22.5 × 18.4  | 4          | 200       | 380     | 300     | 550      |
| Lotus Suite 5-7   | 22 <sup>nd</sup> floor | 412       | 22.5 × 18.4  | 4          | 200       | 380     | 300     | 550      |
| Pre-function      | 23 <sup>nd</sup> floor | 706       | -            | 4          | -         | -       | -       | 500      |
| Board Room        | 23 <sup>nd</sup> floor | 104       | 14 × 9       | 3.9        | -         | -       | -       | -        |
| M1 & M2 at M23    | 23 <sup>nd</sup> floor | 133       | -            | 5.5        | 50        | 80      | 60      | 100      |
| M4                | 23 <sup>nd</sup> floor | 135       | -            | 5.5        | 50        | 90      | 80      | 120      |

Situated right at the heart of the city, Bangkok has a state of the art Convention Centre, fully integrated with a Five Star Hotel and world class shopping and entertainment facilities.

The Bangkok Convention Centre and the Centara Grand together make a stunning landmark on the city skyline. Inspired by the shape of a blooming lotus and its symbolic theme of the four elements of life: water, earth, air and fire.