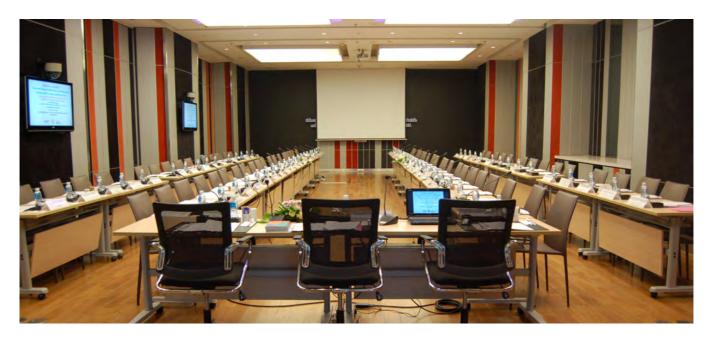

CONFERENCE ROOM ON M.FLOOR MEETING & BANQUET

| MEETING ROOM             | Dimention | Floor | Ceiling | Banquet/Event |           |        | Meeting / Convention |     |    |            |         |
|--------------------------|-----------|-------|---------|---------------|-----------|--------|----------------------|-----|----|------------|---------|
|                          | Metres    | Sq.m. | Metres  | Banquet       | Cocktails | Buffet | Round                | - 1 | U  | Class room | Theater |
| Jamjuree 1               | 9 x 10.7  | 96.3  | 3.5     | 60            | 80        | 60     | 6                    | 30  | 40 | 60         | 120     |
| Jamjuree 2               | 9 x 10.7  | 96.3  | 3.5     | 60            | 60        | 60     | 5                    | 20  | 30 | 40         | 120     |
| Jamjuree 1+2             | 18 x 10.7 | 192.6 | 3.5     | 100           | 120       | 100    | 10                   | Х   | Х  | 60         | 150     |
| Jamjuree Ballroom A or B | 9 x17.7   | 159.3 | 3.5     | 80            | 100       | 80     | 10                   | 40  | 10 | 90         | 200     |
| Jamjuree Ballroom A + B  | 18 x 17.7 | 318.6 | 3.5     | 180           | 250       | 180    | 20                   | Х   | Х  | 180        | 350     |

We offer outstanding Banqueting & Function facilities, with various private conference and function rooms available including a pool-side area, each able to cater for up to 150 guests.