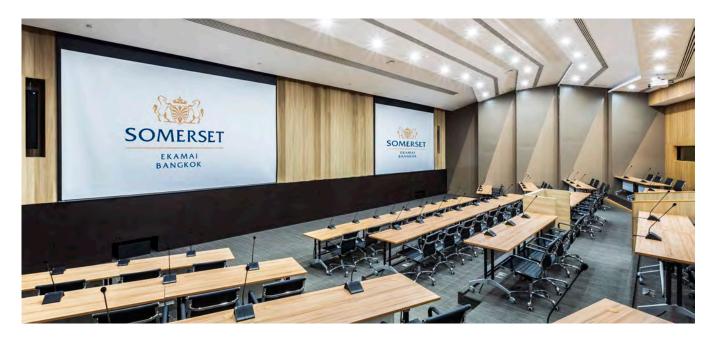

## MEETING ROOM CAPACITY

| ROOM TYPE         | Area (sqm) | theatre | Classroom | U-Shape | Board Room | Cocktail |
|-------------------|------------|---------|-----------|---------|------------|----------|
| Auditorium Room   | 208        | 120     | 76        | N/A     | N/A        | N/A      |
| Conference Room 1 | 81         | 42      | 28        | 16      | 14         | 70       |
| Conference Room 2 | 206        | 120     | 84        | N/A     | N/A        | 200      |
| Conference Room 3 | 60         | 30      | 18        | 16      | 14         | 50       |
| Conference Room 4 | 111        | 62      | 36        | 24      | 22         | 100      |
| Conference Room 5 | 60         | 40      | 28        | N/A     | 18         | 50       |