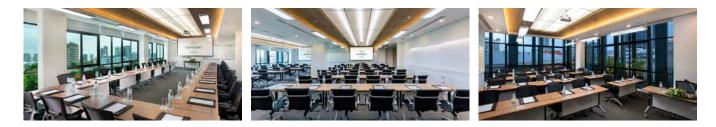

## MEETING ROOM CAPACITY

| ROOM TYPE         | Area (sqm) | theatre | Classroom | U-Shape | Board Room | Cocktail |
|-------------------|------------|---------|-----------|---------|------------|----------|
| Auditorium Room   | 208        | 120     | 76        | N/A     | N/A        | N/A      |
| Conference Room 1 | 81         | 42      | 28        | 16      | 14         | 70       |
| Conference Room 2 | 206        | 120     | 84        | N/A     | N/A        | 200      |
| Conference Room 3 | 60         | 30      | 18        | 16      | 14         | 50       |
| Conference Room 4 | 111        | 62      | 36        | 24      | 22         | 100      |
| Conference Room 5 | 60         | 40      | 28        | N/A     | 18         | 50       |