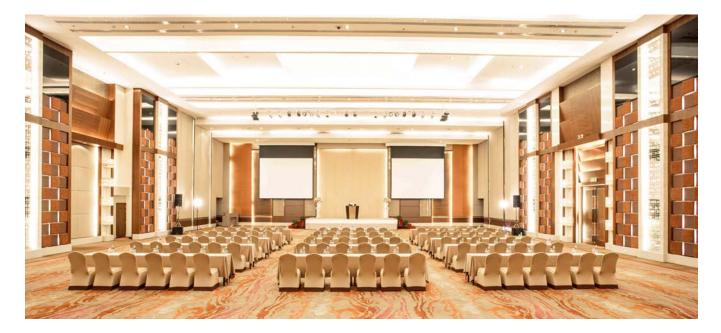

## FUNCTION ROOM CAPACITY

| TYPE OF ROOM                       | SIZE (SQ.M) | U-SHAPE | THEATER | CLASS ROOM | BANQUET | COCKTAIL |
|------------------------------------|-------------|---------|---------|------------|---------|----------|
| Pavilion A                         | 969         | -       | 1,000   | 500        | 500     | 1,000    |
| Pavilion A B                       | 1,428       | -       | 1,800   | 1,000      | 800     | 1,500    |
| Pavilion B C D                     | 969         | -       | 600     | 400        | 450     | 900      |
| Pavilion Convention Hall (A B C D) | 1,938       | -       | 1,800   | 1,000      | 1,200   | 2,500    |