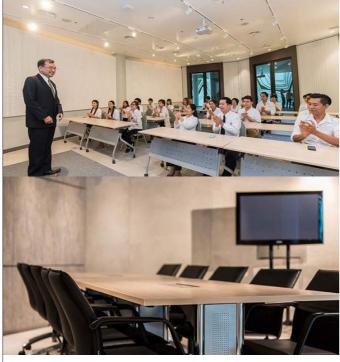

# >> LAUNCHPAD

Location: 139 Pan Road, Silom, Bangrak, Bangkok

Tel: (66) 2266 6222

Website: www.launchpad.co.th

Facebook: www.facebook.com/launchpadhq

Fun and stimulating atmosphere where customer can focus and improve productivity with 2 zones which support 50 and 100 people. Each zone provides seating, microphones and projector. Launchpad located at Silom with more than 800 sqm with 100 desks readied for custom arrangement. Launchpad also a beautiful space for craftwork which similar to the legendary Silicon Valley. There are interesting spaces in Launchpad such as 'Meeting Rooms' for private meeting, 'Lounge Area' a relaxation space with sofa and bean bag. Launchpad can answer the company activity such as business registration address to setup representative office or provide serviced private office space for 3–16 people, with an open community at Launchpad 11 on 11th Fl. with more than 700 square meters of space. This is one of an interesting Co-Working Space with modernize and professional look for you event or even company.

# >> PAPERWORK BKK

Location: 2nd Fl. KS Building Sathorn Soi 9 Sathorn Bangkok

Tel: 063-642-2700

Website: www.paperworkbkk.com

Facebook: www.facebook.com/paperworkbkk

This cool looking Co-Working Space isn't just an eye-catching decorated, it also a community for architecture and designer like 'Paperspace'. There are many spaces to choose for your work style, for example, flexible desk, hot desk or private suite for small office and start-up business. The meeting room could support 6 and 12 people with 40 inches projector. Material Library, an outstanding unit that featuring with a decoration library for inspiration and project research.