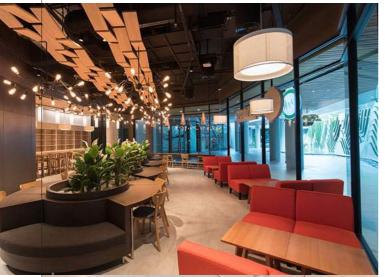

# >> GLOWFISH

Location: Glowfish Siam: BTS Siam, Exit 2

Glowfish Asoke: BTS Asoke, MRT Petchaburi and Asoke

Tel: (66) 2018 9600

Website: www.glowfishoffices.com

Facebook: www.facebook.com/glowfishoffices

Bangkok-based boutique office and meeting venue provider

Attractive space designed at centre of Bangkok besides BTS Skytrain at Siam station and Asoke Station. With great creative environment and comfortable feel which boost company activity.

The space could support for 140 persons suitable for event, seminar, product launching, press conference, workshop even engagement ceremony.